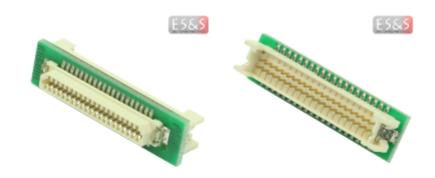

| or    | 35  | 7      | ge    |
| 15               | 27   | ge    | 36  | 6      | gn    |
| 16               | 26   | gn    | 37  | 6<br>5 | bl    |
| 17               | 25   | bl    | 38  | 4      | li    |
| 18               | 24   | II    | 39  | 4<br>3 | gr    |
| 19               | 23   | gr    | 40  | 2      | WS    |
| 20               | 22   | ws    | 41  | 1      | SW    |
| 21               | 21   | sw    |     |        | 2     |

Connectors: used

CN1: DF9-41S-1V(20) DF13-40DP-1.25V CN2:

corresponding connector

D9(A)-41P-1V DF13-40DS-1.25C

**ES&S Solutions GmbH** ⋅ Gewerbering 2 ⋅ 41751 Viersen ⋅ GERMANY ⋅ www.esskabel.de fon: +49 (0)2162 - 266 18 0 · fax: +49 (0)2162 - 266 18 88 · info@esskabel.de

REV: 1.00 Copyright© 2015



#### **DATASHEET** ADA-DF9-41

### 2. Bilder



## 3. Abmessung

Größe: 32,0 (L) x 7,0 (B) x 10,0 (H) (in mm)

## 4. Temperaturbereiche

Betriebstemperatur: -20°C bis 85°C

Lagertemperatur: -40°C bis 85°C

### 5. Gewicht

Gewicht ohne Verpackung: 2,1 g

Gewicht mit Verpackung: 3,5 g