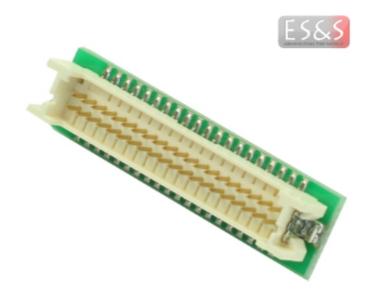

## 1. Funktionale Beschreibung

Adapterplatine für DF9-41S-1V auf DF13-40DP-1.25V

Adapter für TTL LCD's from SHARP, NEC, etc.

Dieser Adapter benötigt ein Kabel mit folgender Artikelnummer: KAB-DF13-40DS-31POL-0500FK

oder komplettes Adapter Set inkl. Kabel mit der Artikelnummer.: ADA-DF9-40-SET-0500FK

CN1: DF9-41

CN2: DF13-40DP-1.25V

### 2. Bilder