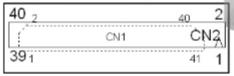

oder komplettes Adapter Set inkl. Kabel mit der Artikelnummer.: ADA-DF9-40-SET-0500FK

CN1: DF9-41

CN2: DF13-40DP-1.25V

#### Connection pinout:

| CN1              | CN2  | Cable | CN1 | CN2    | Cable |
|------------------|------|-------|-----|--------|-------|
| 1                | n.c. |       | 22  | 20     | br    |
| 2                | 40   | br    | 23  | 19     | rt    |
| 3                | 39   | rt    | 24  | 18     | or    |
| 4                | 38   | or    | 25  | 17     | ge    |
| 5                | 37   | ge    | 26  | 16     | gn    |
| 5<br>6<br>7<br>8 | 36   | gn    | 27  | 15     | bl    |
| 7                | 35   | bl    | 28  | 14     | li    |
| 8                | 34   | li    | 29  | 13     | gr    |
| 9                | 33   | gr    | 30  | 12     | ws    |
| 10               | 32   | ws    | 31  | 11     | sw    |
| 11               | 31   | sw    | 32  | 10     | br    |
| 12               | 30   | br    | 33  | 9      | rt    |
| 13               | 29   | rt    | 34  | 8      | or    |
| 14               | 28   | or    | 35  | 7      | ge    |
| 15               | 27   | ge    | 36  | 6      | gn    |
| 16               | 26   | gn    | 37  | 6<br>5 | bl    |
| 17               | 25   | bl    | 38  | 4      | li    |
| 18               | 24   | II    | 39  | 4<br>3 | gr    |
| 19               | 23   | gr    | 40  | 2      | WS    |
| 20               | 22   | ws    | 41  | 1      | SW    |
| 21               | 21   | sw    |     |        | 2     |

Connectors: used

CN1: DF9-41S-1V(20) DF13-40DP-1.25V CN2:

corresponding connector

D9(A)-41P-1V DF13-40DS-1.25C

**ES&S Solutions GmbH** ⋅ Gewerbering 2 ⋅ 41751 Viersen ⋅ GERMANY ⋅ www.esskabel.de fon: +49 (0)2162 - 266 18 0 · fax: +49 (0)2162 - 266 18 88 · info@esskabel.de