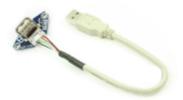

# 1. Functional description

The Adapter ADA-USB-PANEL-REV-B is a board, which adapts from a USB-A jack to a 5pin JST PHR-5 connector (S05B-PH-K). It can be mounted to a chassis by screws (panel mounting). Revision B is the follow up of type A and should be used for new developments.

- suitable for connection with customer specific cables
- suitable for connection with ES&S standard cables, e.g. KAB-ADA-USB-AM-0500 (PHR-5 to USB Typ A male, L=500 mm)
- fortifiable to clinch nut M3
- screws, spacer and cables are not incl.
- RoHS compliant

# 2. Pictures

E5&5

**ES&S Solutions GmbH** · Gewerbering  $2 \cdot 41751$  Viersen · GERMANY · www.esskabel.de fon: +49 (0)2162 - 266 18 0 · fax: +49 (0)2162 - 266 18 88 · info@esskabel.de

REV: 1.00 Copyright© 2016