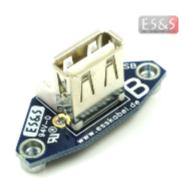

# 1. Functional description

The Adapter ADA-USB-PANEL-REV-B is a board, which adapts from a USB-A jack to a 5pin JST PHR-5 connector (S05B-PH-K). It can be mounted to a chassis by screws (panel mounting). Revision B is the follow up of type A and should be used for new developments.

# 2. Pictures

E5&5

**ES&S Solutions GmbH** · Gewerbering  $2 \cdot 41751$  Viersen · GERMANY · www.esskabel.de fon: +49 (0)2162 - 266 18 0 · fax: +49 (0)2162 - 266 18 88 · info@esskabel.de

REV: 1.00 Copyright© 2016