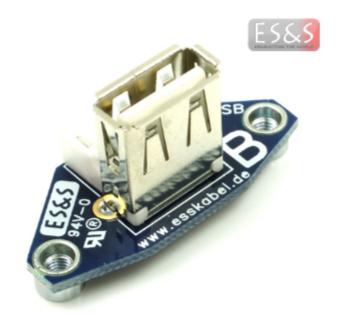

# 1. Functional description

The Adapter ADA-USB-PANEL-REV-B is a board, which adapts from a USB-A jack to a 5pin JST PHR-5 connector (S05B-PH-K). It can be mounted to a chassis by screws (panel mounting). Revision B is the follow up of type A and should be used for new developments.

# 2. Pictures

E5&5

**ES&S Solutions GmbH** · Gewerbering  $2 \cdot 41751$  Viersen · GERMANY · www.esskabel.de fon: +49 (0)2162 - 266 18 0 · fax: +49 (0)2162 - 266 18 88 · info@esskabel.de

REV: 1.00 Copyright© 2016