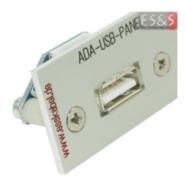

# 1. Functional description

The Adapter ADA-USB-PANEL-REV-B is a board, which adapts from a USB-A jack to a 5pin JST PHR-5 connector (S05B-PH-K). It can be mounted to a chassis by screws (panel mounting). Revision B is the follow up of type A and should be used for new developments.

# 2. Pictures

E5&5

**ES&S Solutions GmbH** · Gewerbering  $2 \cdot 41751$  Viersen · GERMANY · www.esskabel.de fon: +49 (0)2162 - 266 18 0 · fax: +49 (0)2162 - 266 18 88 · info@esskabel.de

REV: 1.00 Copyright© 2016