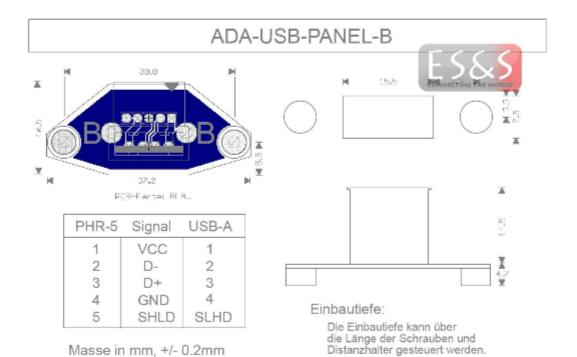

# 1. Functional description

The Adapter ADA-USB-PANEL-REV-B is a board, which adapts from a USB-A jack to a 5pin JST PHR-5 connector (S05B-PH-K). It can be mounted to a chassis by screws (panel mounting). Revision B is the follow up of type A and should be used for new developments.

The needed cable assemblies are available on request. The interfaces can be offset from the mainboard. Thus the accessibility for the user will be improved significantly.

Another version (ADA-USB-PANEL-REV-B) is also available and has NOT a 1:1 pinout from USB-A to PHR-5.

### 3. Dimension

Size: 37.0 (I) x 16.5 (w) x 14.5 (h) (in mm)