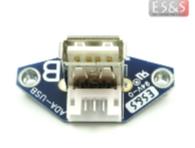

# 1. Functional description

The Adapter ADA-USB-PANEL-REV-B is a board, which adapts from a USB-A jack to a 5pin JST PHR-5 connector (S05B-PH-K). It can be mounted to a chassis by screws (panel mounting). Revision B is the follow up of type A and should be used for new developments.

# 2. Pictures

E5&5

**ES&S Solutions GmbH** · Gewerbering  $2 \cdot 41751$  Viersen · GERMANY · www.esskabel.de fon: +49 (0)2162 - 266 18 0 · fax: +49 (0)2162 - 266 18 88 · info@esskabel.de

REV: 1.00 Copyright© 2016