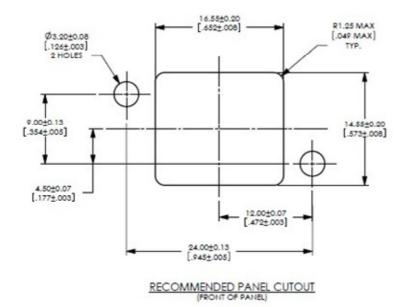

## ADA-LAN-PANEL-LEDX2-RUGGED Zeichnung/Drawing

ES&S Solutions GmbH \* Gewerbering 2 \* D-41751 Viersen \* Germany \* www.esskabel.de fon +49 (0) 2162 266 18 0 fax +49 (0) 2162 266 18 88 e-mail: info@esskabel.de