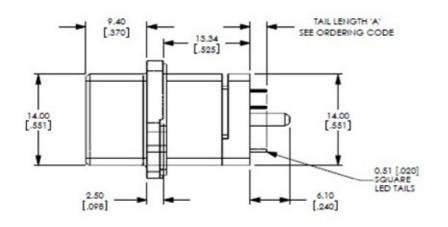

LED SCHEMATIC (GREEN OR YELLOW)

ES&S Solutions GmbH \* Gewerbering 2 \* D-41751 Viersen \* Germany \* www.esskabel.de fon +49 (0) 2162 266 18 0 fax +49 (0) 2162 266 18 88 e-mail: info@esskabel.de

Copyright© 2011