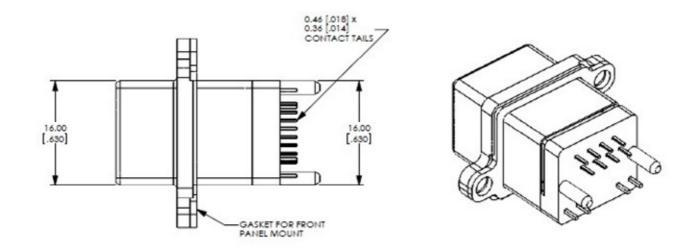

## ADA-LAN-PANEL-LEDX2-RUGGED Zeichnung/Drawing

ES&S Solutions GmbH \* Gewerbering 2 \* D-41751 Viersen \* Germany \* www.esskabel.de fon +49 (0) 2162 266 18 0 fax +49 (0) 2162 266 18 88 e-mail: info@esskabel.de