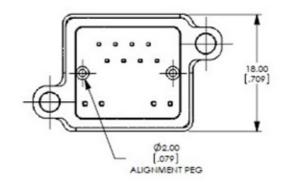

## ADA-LAN-PANEL-LEDX2-RUGGED Zeichnung/Drawing

ES&S Solutions GmbH \* Gewerbering 2 \* D-41751 Viersen \* Germany \* www.esskabel.de fon +49 (0) 2162 266 18 0 fax +49 (0) 2162 266 18 88 e-mail: info@esskabel.de