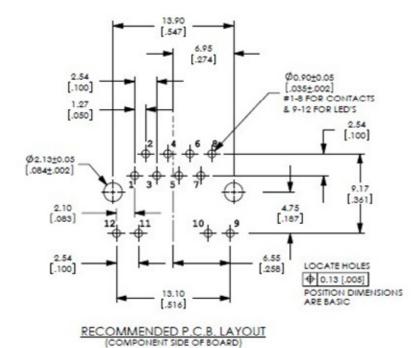

## ADA-LAN-PANEL-LEDX2-RUGGED Zeichnung/Drawing

ES&S Solutions GmbH \* Gewerbering 2 \* D-41751 Viersen \* Germany \* www.esskabel.de fon +49 (0) 2162 266 18 0 fax +49 (0) 2162 266 18 88 e-mail: info@esskabel.de