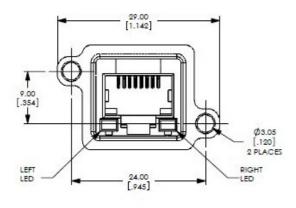

## ADA-LAN-PANEL-LEDX2-RUGGED Zeichnung/Drawing

ES&S Solutions GmbH \* Gewerbering 2 \* D-41751 Viersen \* Germany \* www.esskabel.de fon +49 (0) 2162 266 18 0 fax +49 (0) 2162 266 18 88 e-mail: info@esskabel.de