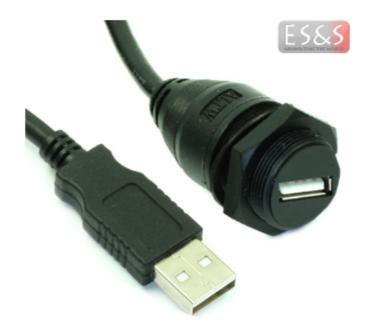

### 1. Funktionale Beschreibung

USB (Typ A) female mit Schutzklasse IP67 und einen 1060 mm langen Anschlusskabel an USB Type A male ohne Schutzklasse (normaler PC-Typ). Bestens geeignet zur Nutzung als Verlängerung in Industriellen Anwendungen.

### KAB-IP67-USB-A-F-USB-A-M-1000RK

Technische Daten:

- Seite 1: IP67 USB Typ A female inkl. Mutter und Dichtung, vorne verschraubbar
- Seite 2: USB Typ A male
- Kabel, schwarz, AWG28x1-AWG24x2C+AL+D+B, AD = 5.00 mm
- USB 2.0
- Länge 1060 mm