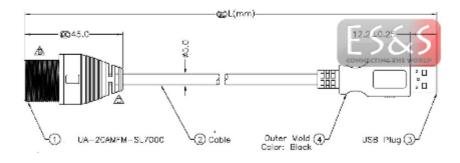

# 3. Abmessung

Größe: 1000,0 (L) (in mm)

# 6. Zeichnung

**ES&S Solutions GmbH** · Gewerbering 2 · 41751 Viersen · GERMANY · www.esskabel.de fon: +49 (0)2162 - 266 18 0 · fax: +49 (0)2162 - 266 18 88 · info@esskabel.de