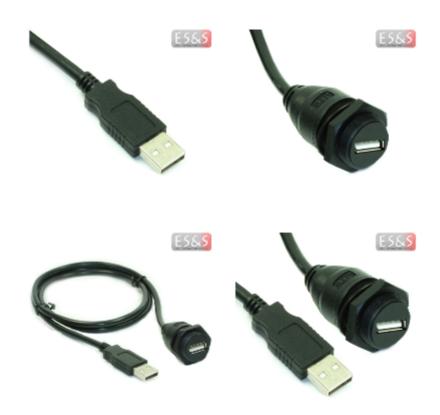

Anwendungen.

### KAB-IP67-USB-A-F-USB-A-M-1000RK

Technische Daten:

- Seite 1: IP67 USB Typ A female inkl. Mutter und Dichtung, vorne verschraubbar
- Seite 2: USB Typ A male
- Kabel, schwarz, AWG28x1-AWG24x2C+AL+D+B, AD = 5.00 mm
- USB 2.0
- Länge 1060 mm

### Weitere Längen verfügbar:

KAB-IP67-USB-A-F-USB-A-M-0400RK = 400 mm Länge

KAB-IP67-USB-A-F-USB-A-M-0560RK = 560 mm Länge

KAB-IP67-USB-A-F-USB-A-M-1400RK = 1400 mm Länge

KAB-IP67-USB-A-F-USB-A-M-2000RK = 2000 mm Länge

KAB-IP67-USB-A-F-USB-A-M-4200RK = 4200 mm Länge

KAB-IP67-USB-A-F-USB-A-M-5000RK = 5000 mm Länge

· Gewerbering 2 · 41751 Viersen · GERMANY · www.esskabel.de **ES&S Solutions GmbH** fon: +49 (0)2162 - 266 18 0 · fax: +49 (0)2162 - 266 18 88 · info@esskabel.de



### KAB-IP67-USB-A-F-USB-A-M-1000RK

### 2. Bilder



**DATASHEET** 

# 3. Abmessung

Größe: 1000,0 (L) (in mm)

# 4. Temperaturbereiche

Betriebstemperatur: -20°C bis 85°C

Lagertemperatur: -40°C bis 85°C

**ES&S Solutions GmbH** · Gewerbering 2 · 41751 Viersen · GERMANY · www.esskabel.de fon: +49 (0)2162 - 266 18 0 · fax: +49 (0)2162 - 266 18 88 · info@esskabel.de



## KAB-IP67-USB-A-F-USB-A-M-1000RK

### 5. Gewicht

Gewicht ohne Verpackung: 64,6 g

Gewicht mit Verpackung: 77,6 g

# 6. Zeichnung









**ES&S Solutions GmbH** · Gewerbering 2 · 41751 Viersen · GERMANY · www.esskabel.de fon: +49 (0)2162 - 266 18 0 · fax: +49 (0)2162 - 266 18 88 · info@esskabel.de