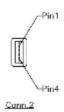

### KAB-IP67-USB-A-F-USB-A-M-1000RK

Technische Daten:

- Seite 1: IP67 USB Typ A female inkl. Mutter und Dichtung, vorne verschraubbar
- Seite 2: USB Typ A male
- Kabel, schwarz, AWG28x1-AWG24x2C+AL+D+B, AD = 5.00 mm
- USB 2.0
- Länge 1060 mm

### 2. Bilder

**DATASHEET** 