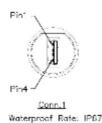

### KAB-IP67-USB-A-F-USB-A-M-1000RK

Technische Daten:

- Seite 1: IP67 USB Typ A female inkl. Mutter und Dichtung, vorne verschraubbar
- Seite 2: USB Typ A male
- Kabel, schwarz, AWG28x1-AWG24x2C+AL+D+B, AD = 5.00 mm
- USB 2.0
- Länge 1060 mm

### 2. Bilder

**DATASHEET** 