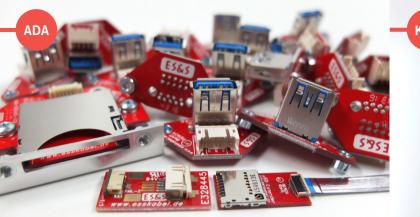

# Adapter

For all important areas we offer standard adapters: drive adapters, LCD adapters, signal converters TTL and LVDS, interface adapters, hard disk and memory card adapters, FFC/FPC adapters and touch screen adapters.

Our expert knowledge is at your disposal for special, customer-specific applications are available. Your individual adapter idea is not included? You can contact us at any time – ES&S developes your adapter, custom-fit!