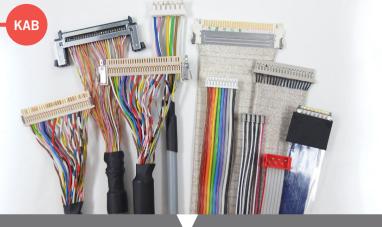

# Cable assembly

Our product line includes: application-specific cable sets for LCD displays, inverters and touchscreens, LVDS and LED backlight cables, customer-specific cable assemblies consisting of simple strands, coaxial cables, device and machine cabling, USB and power supply cables.

Surely there is also a suitable cable for your application. ES&S delivers your samples in the shortest possible time.