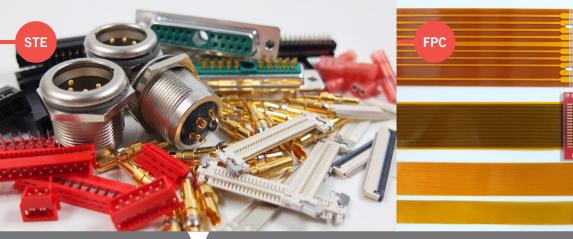

### Plug connector

ES&S procures and processes connectors from all well-known manufacturers. A large number of the current connectors are already produced and ready for you in stock.

You need a discontinued component? No problem! Use our procurement service!

# FFC/FDC/Flex jumper

These cable systems are available in the following grids: 0.50, 0.80,

1.00, 1.25, 1.27 and 2.54 mm.

Many FFC variants are possible: gold-plated contacts, folded, screened with and without screen binding, punched out and printing etc. ...

#### Printed circuit boards/FPC

ES&S offers you single-sided and multilayer printed circuit boards, as well as flexible printed circuit boards. They are available both in samples and series quantities.