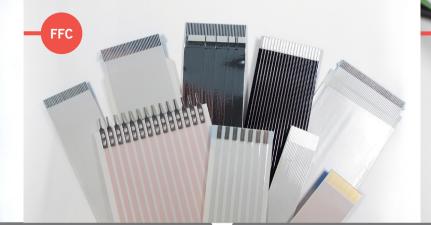

# FFC/FDC/Flex jumper

These cable systems are available in the following grids: 0.50, 0.80,

1.00, 1.25, 1.27 and 2.54 mm.

Many FFC variants are possible: gold-plated contacts, folded, screened with and without screen binding, punched out and printing etc. ...

Configure your own FFC on our website! We have more than 1,000,000 different types in stock.