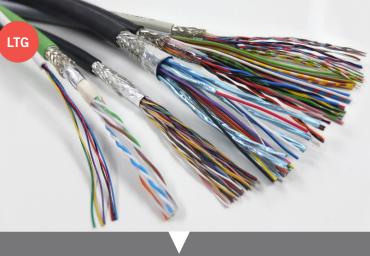

#### Cables & wires

Exclusively produced for ES&S: special round cables, stranded wires and Flat cables, which are rarely available on the market in this form.

Question about solutions!

With a minimum production quantity from a length of only 1,000 m your customer wishes are realizable with ES&S.